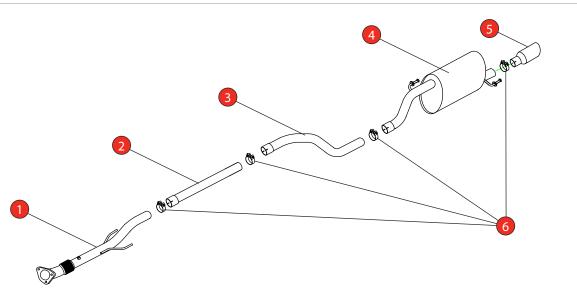

## Estimated Fitting Time: 60 Minutes

| NO.      | PART NO.                                                                                        | DESCRIPTION                  | QTY | E-MARK     | N/A      |  |  |
|----------|-------------------------------------------------------------------------------------------------|------------------------------|-----|------------|----------|--|--|
| 1        | 828GM                                                                                           | Front Pipe                   | 1   | DATE       | 10/06/20 |  |  |
| 2        | 805GM                                                                                           | Non-resonated Centre Section | 1   | ISSUE      | 00       |  |  |
| 3        | 806GM                                                                                           | Link Pipe                    | 1   | AUTHORISED | M.Ydlibi |  |  |
| 4        | 861GM                                                                                           | Rear Silencer                | 1   |            |          |  |  |
| 5        | Z023.10061                                                                                      | Ø100mm Polished Daytona Trim | 1   |            |          |  |  |
| Fit Ki   | t                                                                                               |                              |     |            |          |  |  |
| 6        | Z016.10064                                                                                      | 63-68mm Clamp                | 4   |            |          |  |  |
| NOTE: EI | OTE: ENSURE SCORPION SYSTEM IS CLEAR OF MOVING PARTS AND ALL ORIGINAL FUNCTIONS WORK CORRECTLY. |                              |     |            |          |  |  |